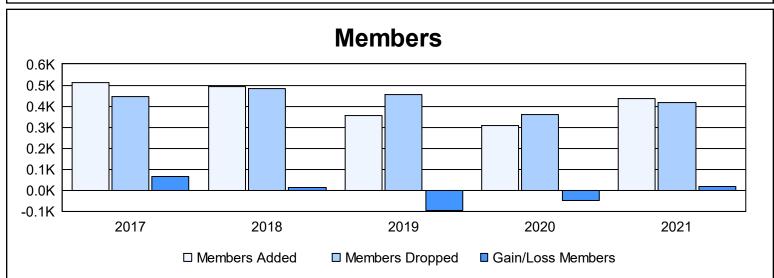

District 300B2 As of June 2021 Cumulative

| Year      | New<br>Clubs | Dropped<br>Clubs | Gain/<br>Loss<br>Clubs | New<br>Members | Charter<br>Members | Reinstate<br>Members | Transfer<br>Members | Total<br>Member<br>Added | Total<br>Members<br>Dropped | Gain/<br>Loss<br>Members |
|-----------|--------------|------------------|------------------------|----------------|--------------------|----------------------|---------------------|--------------------------|-----------------------------|--------------------------|
| 2016-2017 | 2            | 1                | 1                      | 419            | 70                 | 15                   | 7                   | 511                      | 447                         | 64                       |
| 2017-2018 | 2            | 0                | 2                      | 394            | 65                 | 32                   | 4                   | 495                      | 483                         | 12                       |
| 2018-2019 | 1            | 0                | 1                      | 285            | 41                 | 24                   | 7                   | 357                      | 454                         | -97                      |
| 2019-2020 | 0            | 0                | 0                      | 281            | 1                  | 24                   | 2                   | 308                      | 358                         | -50                      |
| 2020-2021 | 2            | 0                | 2                      | 312            | 72                 | 47                   | 3                   | 434                      | 415                         | 19                       |
| Average   | 1            | 0                | 1                      | 338            | 50                 | 28                   | 5                   | 421                      | 431                         | -10                      |